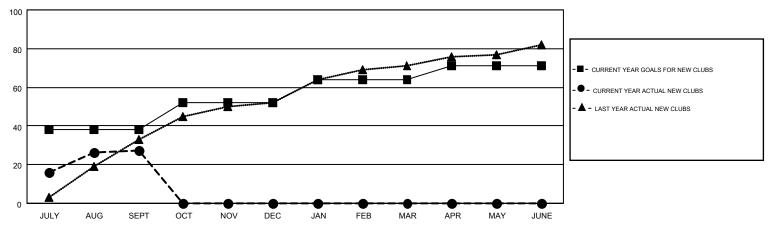

## MONTHLY MEMBERSHIP PROGRESS REPORT

Multiple District 325

Results as of: 9/30/2014

**LOCATION: NEPAL** 

GMT CA 6

NAZMUL HAQUE

| Clubs                 |                  |    |   |                  |  |  |
|-----------------------|------------------|----|---|------------------|--|--|
| RESULTS FOR 2014-2015 |                  |    |   |                  |  |  |
| QUARTER               | NEW CLUB<br>GOAL |    |   | NET<br>GAIN/LOSS |  |  |
| JULY/AUG/SEPT         | 38               | 27 | 1 | 26               |  |  |
| OCT/NOV/DEC           | 14               | 0  | 0 | 0                |  |  |
| JAN/FEB/MAR           | 12               | 0  | 0 | 0                |  |  |
| APR/MAY/JUNE          | 7                | 0  | 0 | 0                |  |  |

## GOALS AND ACTUAL NEW CLUBS CUMULATIVE

| - CURRENT YEAR GOALS FOR NEW |  |
|------------------------------|--|
| EMBERS                       |  |

CURRENT YEAR ACTUAL MEMBERS LAST YEAR ACTUAL MEMBERS

|   | DROPPED CLUBS: 1 |     |
|---|------------------|-----|
|   | DROPPED MEMBERS  |     |
| ı | DECEASED         | 2   |
| ı | CLUB CANCELLED   | 20  |
| ı | OTHER            | 369 |
| ı | TOTAL            | 391 |