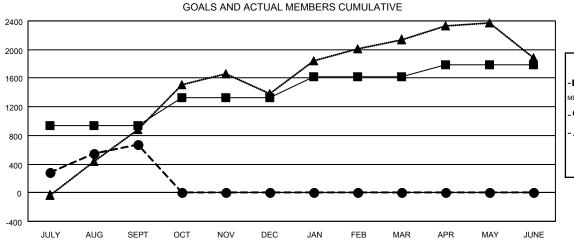

|                       |                    | Members                                |                    |                  |  |
|-----------------------|--------------------|----------------------------------------|--------------------|------------------|--|
| RESULTS FOR 2014-2015 |                    |                                        |                    |                  |  |
| QUARTER               | NEW MEMBER<br>GOAL | CHARTER AND<br>NEW<br>MEMBERS<br>ADDED | DROPPED<br>MEMBERS | NET<br>GAIN/LOSS |  |
| JULY/AUG/SEPT         | 936                | 1,058                                  | 391                | 667              |  |
| OCT/NOV/DEC           | 395                | 0                                      | 0                  | 0                |  |
| JAN/FEB/MAR           | 290                | 0                                      | 0                  | 0                |  |
| APR/MAY/JUNE          | 165                | 0                                      | 0                  | 0                |  |

## GOALS AND ACTUAL NEW CLUBS CUMULATIVE

| - CURRENT YEAR GOALS FOR NEW |  |
|------------------------------|--|
| EMBERS                       |  |

CURRENT YEAR ACTUAL MEMBERS LAST YEAR ACTUAL MEMBERS

|   | DROPPED CLUBS: 1 |     |
|---|------------------|-----|
|   | DROPPED MEMBERS  |     |
| ı | DECEASED         | 2   |
| ı | CLUB CANCELLED   | 20  |
| ı | OTHER            | 369 |
| ı | TOTAL            | 391 |